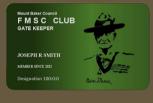

## GREEN LEVEL "GATE KEEPER"

\$11 per month recurring
5% Discount at Turner General Store

Green Border CSP
Green "Member Since" Club Card

Valid "Member Since" Card must be presented at time of purchase to receive discount. In the FMSC Club, the donor makes a monthly or annual recurring donation commitment until the donor changes their contribution preferences.