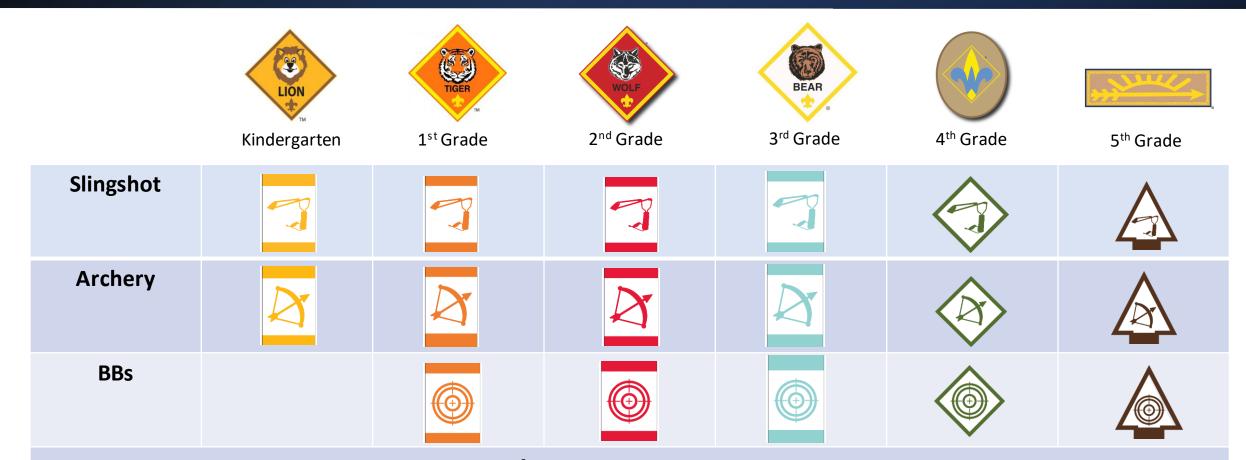

# Range and Target Sports

# Range and Target Sports

Can only be earned at Council / District events with qualified adult supervision Only adults who are certified as range instructors may deliver these Adventures